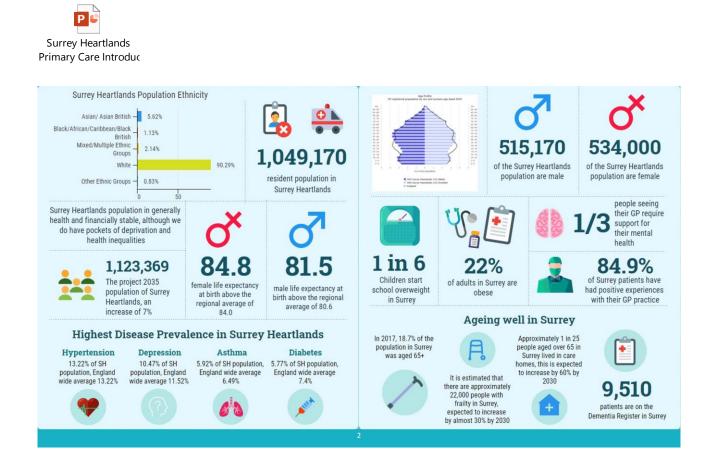

## Annex 7 – Further information

## An introduction to Surrey Heartlands ICS and Primary Care commissioning

We hope the following slide deck provides some useful context and background about Surrey Heartlands ICS for Committee members who may be less familiar with the NHS and primary care.



## **Online consultations – Patient leaflet**

https://www.england.nhs.uk/wp-content/uploads/2020/02/what-is-an-online-consultationpatient-leaflet.pdf

## Examples of Surrey GP Practice 'Footfall' websites

The original version of the GP websites rolled out in 2020 across Surrey Heartlands can be seen here - <u>https://eastsurreyff.siliconpreview.co.uk/</u>.

An updated version, currently being rolled out to help address some of the challenges already identified around navigation and user experience can be seen here – <a href="https://surreydemo.siliconpreview.co.uk/">https://surreydemo.siliconpreview.co.uk/</a>

This page is intentionally left blank